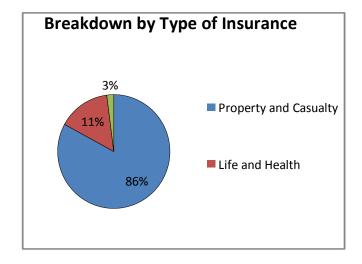

#### 5.2 Breakdown by Type of Insurance

The following table presents a breakdown of the inquires by type of insurance.

|                       | Number | (%)    |
|-----------------------|--------|--------|
| Property and Casualty | 915    | 86.40% |
| Auto                  |        |        |
| Life and Health       | 115    | 10.86% |
| Non insurance related | 29     | 2.74%  |