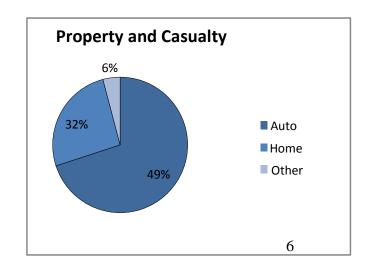

#### 5.2 Breakdown by Type of Insurance

The following table presents a breakdown of the inquires by type of insurance.

|                       | Number | (%)    |
|-----------------------|--------|--------|
| Property and Casualty | 915    | 86.40% |
| Auto                  |        |        |
| Life and Health       | 115    | 10.86% |
| Non insurance related | 29     | 2.74%  |